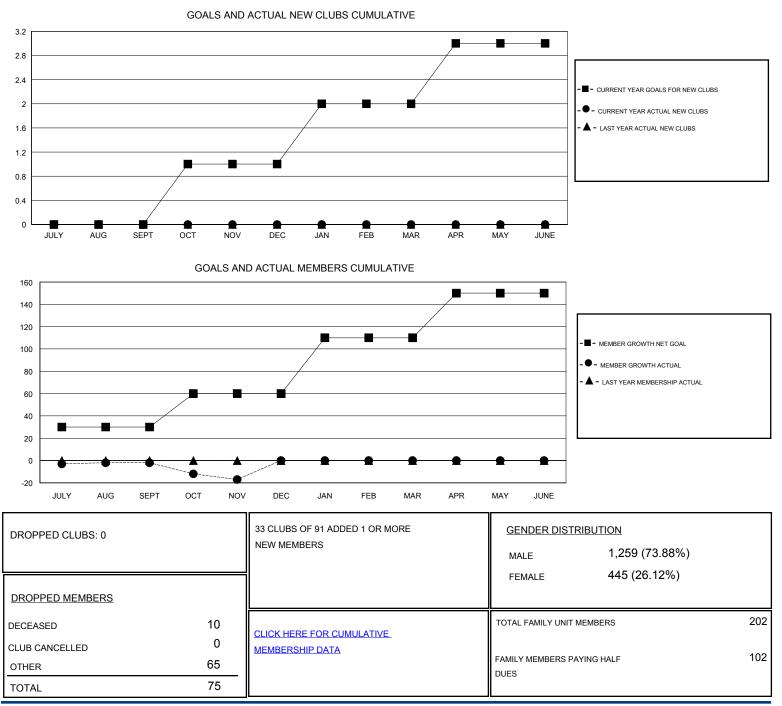

## District 105CW

Results as of: 11/30/2019

| GMT:                  |               | L         | OCATION ENGLAND |                       |                           |                         | GMT CA                                             |
|-----------------------|---------------|-----------|-----------------|-----------------------|---------------------------|-------------------------|----------------------------------------------------|
| Clubs                 |               |           |                 | Members               |                           |                         |                                                    |
| RESULTS FOR 2019-2020 |               |           |                 | RESULTS FOR 2019-2020 |                           |                         |                                                    |
| QUARTER               | NEW CLUB GOAL | NEW CLUBS | DROPPED CLUBS   | QUARTER               | MEMBER GROWTH NET<br>GOAL | MEMBER GROWTH<br>ACTUAL | DROPPED<br>MEMBERS ACTUAL<br>(including transfers) |
| JULY/AUG/SEPT         | 0             | 0         | 0               | JULY/AUG/SEPT         | 30                        | 35                      | 36                                                 |
| OCT/NOV/DEC           | 1             | 0         | 0               | OCT/NOV/DEC           | 30                        | 32                      | 39                                                 |
| JAN/FEB/MAR           | 1             | 0         | 0               | JAN/FEB/MAR           | 50                        | 0                       | 0                                                  |
| APR/MAY/JUNE          | 1             | 0         | 0               | APR/MAY/JUNE          | 40                        | 0                       | 0                                                  |